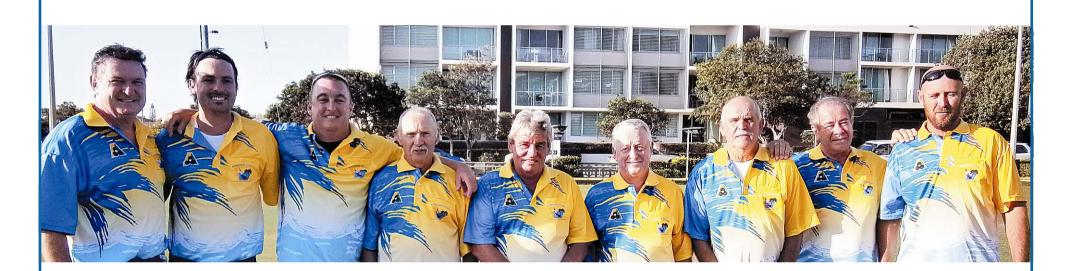

### **Club Representatives in the District Sides Championships**

L/R: Tim Quinn, Wade Cordell, Jason Thomas, Noel Nethery, Fred Diamond, Greg Brown, Greg Dale, Trevor Barbara, Chris Kleiberg (absent; Garry McKay)